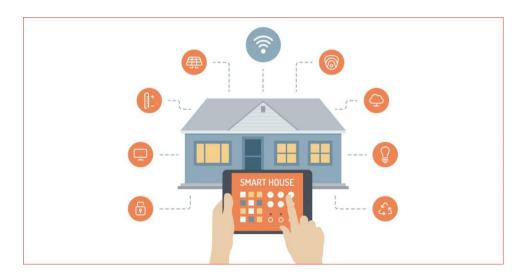

### **DELIGHTFUL TO LIVE IN?**

- Home automation
- 'Internet of things'
- Upgrade-able / reusable