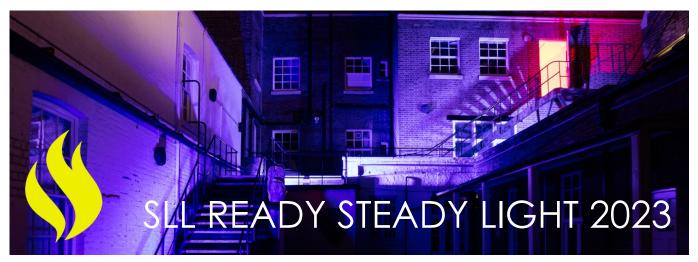

## Tuesday 17 October 2023—Rose Bruford College, Sidcup

SLL Ready Steady Light, in partnership with Rose Bruford College and IALD, will be taking place in October 2023. The competition will see up to 15 teams competing against each other to design and set up temporary exterior installations with a limited range of equipment in only 180 minutes.

## Judging will be in 3 categories:

- Technical Award: Best installation taking into account energy use, light spill and site management. Judged by an expert panel.
- Artistic Award: Most creative installation within the natural features of the site. Judged by an expert panel.
- Peer Award: Judged by other contestants.