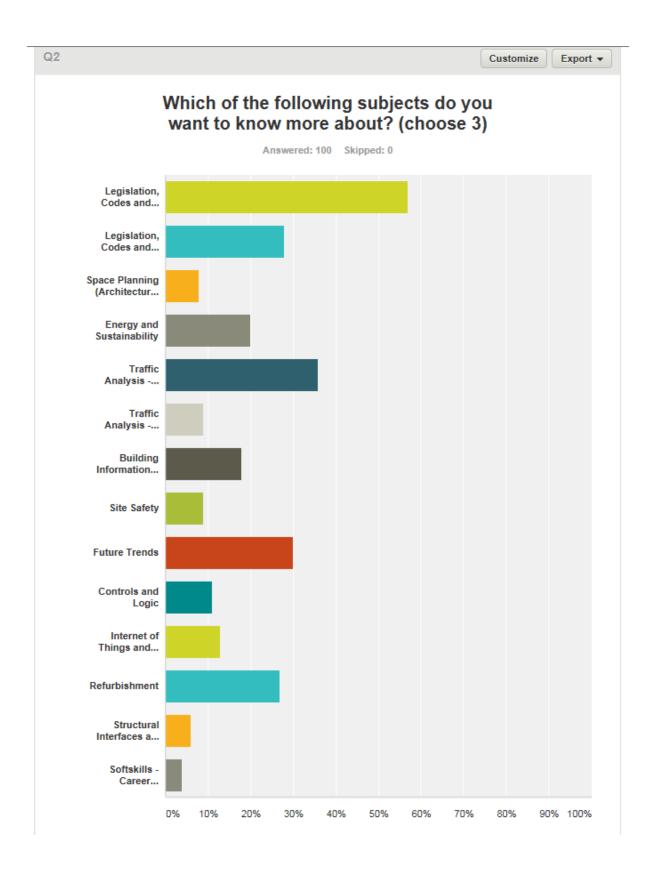

# Summary of Survey response from Mailing List.

| Answer Choices |                                                                       | Responses |    |
|----------------|-----------------------------------------------------------------------|-----------|----|
| w              | Legislation, Codes and Standards - UK                                 | 57.00%    | 57 |
| ÷              | Legislation, Codes and Standards - International                      | 28.00%    | 28 |
| w              | Space Planning (Architectural, MEP, Structural, Fire Separation etc.) | 8.00%     | 8  |
| ÷              | Energy and Sustainability                                             | 20.00%    | 20 |
| w              | Traffic Analysis - Lifts                                              | 36.00%    | 36 |
| w              | Traffic Analysis - Escalators and Moving Walks                        | 9.00%     | 9  |
| w              | Building Information Modelling (BIM)                                  | 18.00%    | 18 |
| w              | Site Safety                                                           | 9.00%     | 9  |
| w              | Future Trends                                                         | 30.00%    | 30 |
| w              | Controls and Logic                                                    | 11.00%    | 11 |
| w              | Internet of Things and Connectivity                                   | 13.00%    | 13 |
| w              | Refurbishment                                                         | 27.00%    | 27 |
| Ţ              | Structural Interfaces and Requirements                                | 6.00%     | 6  |
| _              | Softskills - Career Progression / Development routes                  | 4.00%     | 4  |