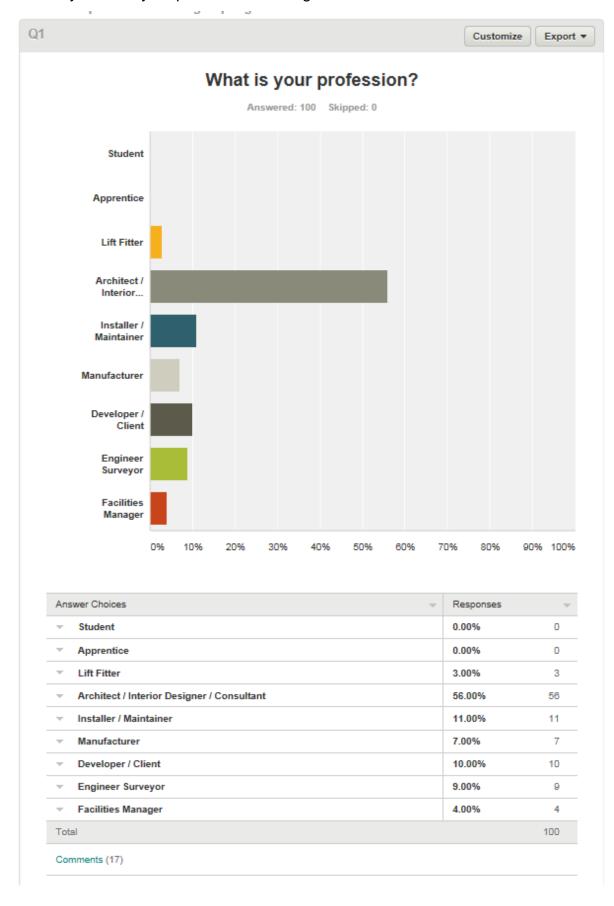

Q1: What is your profession?

• Architect / Interior Designer / Consultant

Q2: Which of the following subjects do you want to know more about? (choose 3)

- Legislation, Codes and Standards International
- Traffic Analysis Lifts
- Controls and Logic