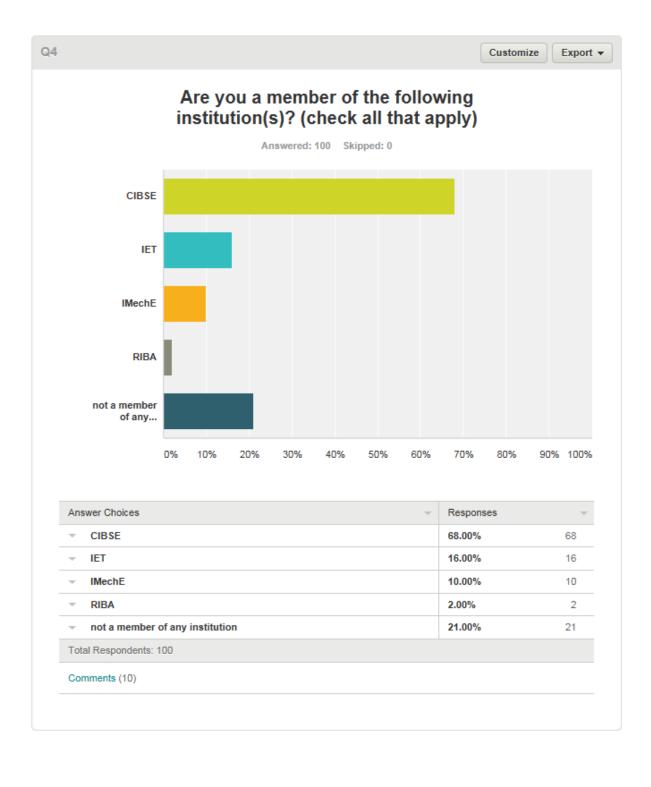

| 18.00%    | 18 |
| w              | Site Safety                                                           | 9.00%     | 9  |
| w              | Future Trends                                                         | 30.00%    | 30 |
| w              | Controls and Logic                                                    | 11.00%    | 11 |
| w              | Internet of Things and Connectivity                                   | 13.00%    | 13 |
| w              | Refurbishment                                                         | 27.00%    | 27 |
| Ţ              | Structural Interfaces and Requirements                                | 6.00%     | 6  |
| _              | Softskills - Career Progression / Development routes                  | 4.00%     | 4  |

Comments (2)







Collector: Web Link 1 (Web Link)

• Started: Tuesday, December 20, 2016 11:29:21 PM

• Last Modified: Tuesday, December 20, 2016 11:31:15 PM

Time Spent: 00:01:54IP Address: 139.130.18.94

PAGE 1: http://www.cibseliftsgroup.org

Q1: What is your profession?

• Architect / Interior Designer / Consultant

Q2: Which of the following subjects do you want to know more about? (choose 3)

- Legislation, Codes and Standards International
- Traffic Analysis Lifts
- Controls and Logic

Q3: What is your preferred learning platform?

Online - Webinar

Q4: Are you a member of the following institution(s)? (check all that apply)

CIBSE

Q5: If you are happy for "CIBSE Lifts Group" to contact you, please provide your contact information below to be added to the mailing list.

Name: Jake Kennelly

• E