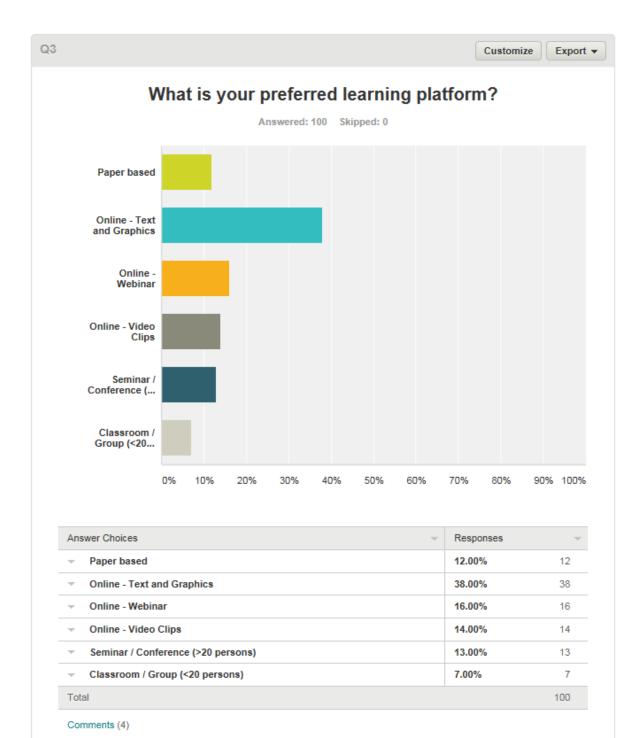

Q3: What is your preferred learning platform?

Online - Webinar

Q4: Are you a member of the following institution(s)? (check all that apply)

CIBSE

Q5: If you are happy for "CIBSE Lifts Group" to contact you, please provide your contact information below to be added to the mailing list.