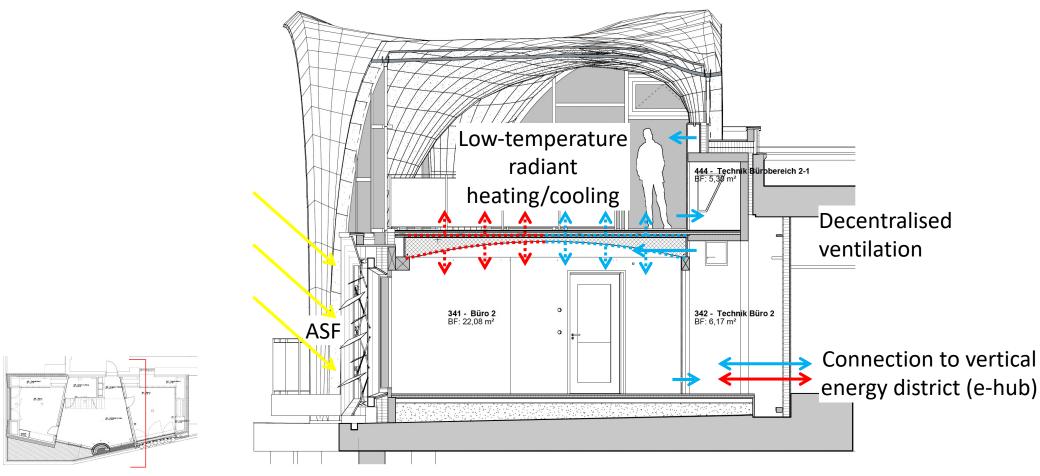

## From concept to reality: development and implementation of the adaptive solar façade

CIBSE IBG: Intelligent Building Façades

15 March 2023



#### Who are we?



Dr Esther Borkowski
Postdoctoral Researcher
Architecture and Building Systems
ETH Zurich



Dr Bratislav Svetozarevic
CEO
Zurich Soft Robotics



#### Outline

- 1. Overview of HiLo demonstrator
- 2. Performance of adaptive solar façade (ASF) in HiLo
- 3. History of ASF
- 4. Development of ASF into market-ready product Solskin







## Energy systems in HiLo





## ASF concept









#### Timeline





#### Sensors in office 2







## Control algorithm of ASF







## Produced energy vs consumed energy





#### Impact of ASF on illuminance and energy consumption





## Occupant interactions with ASF





# Thank you!

borkowski@arch.ethz.ch