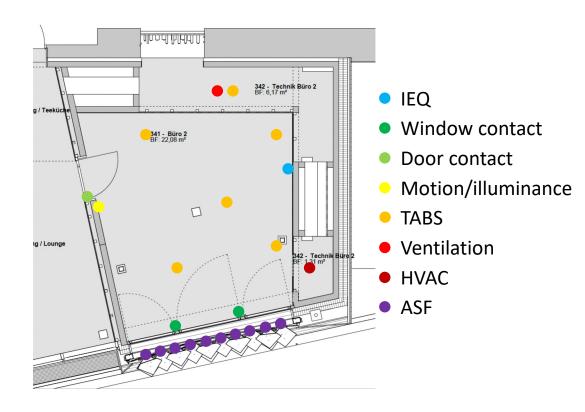

## From concept to reality: development and implementation of the adaptive solar façade

CIBSE IBG: Intelligent Building Façades

15 March 2023



#### Who are we?



Dr Esther Borkowski
Postdoctoral Researcher
Architecture and Building Systems
ETH Zurich



Dr Bratislav Svetozarevic
CEO
Zurich Soft Robotics



#### Outline

- 1. Overview of HiLo demonstrator
- 2. Performance of adaptive solar façade (ASF) in HiLo
- 3. History of ASF
- 4. Development of ASF into market-ready product Solskin







## Energy systems in HiLo





## ASF concept









#### Timeline





#### Sensors in office 2







## Control algorithm of ASF







## Produced energy vs consumed energy





#### Impact of ASF on illuminance and energy consumption





## Occupant interactions with ASF





# Thank you!

borkowski@arch.ethz.ch