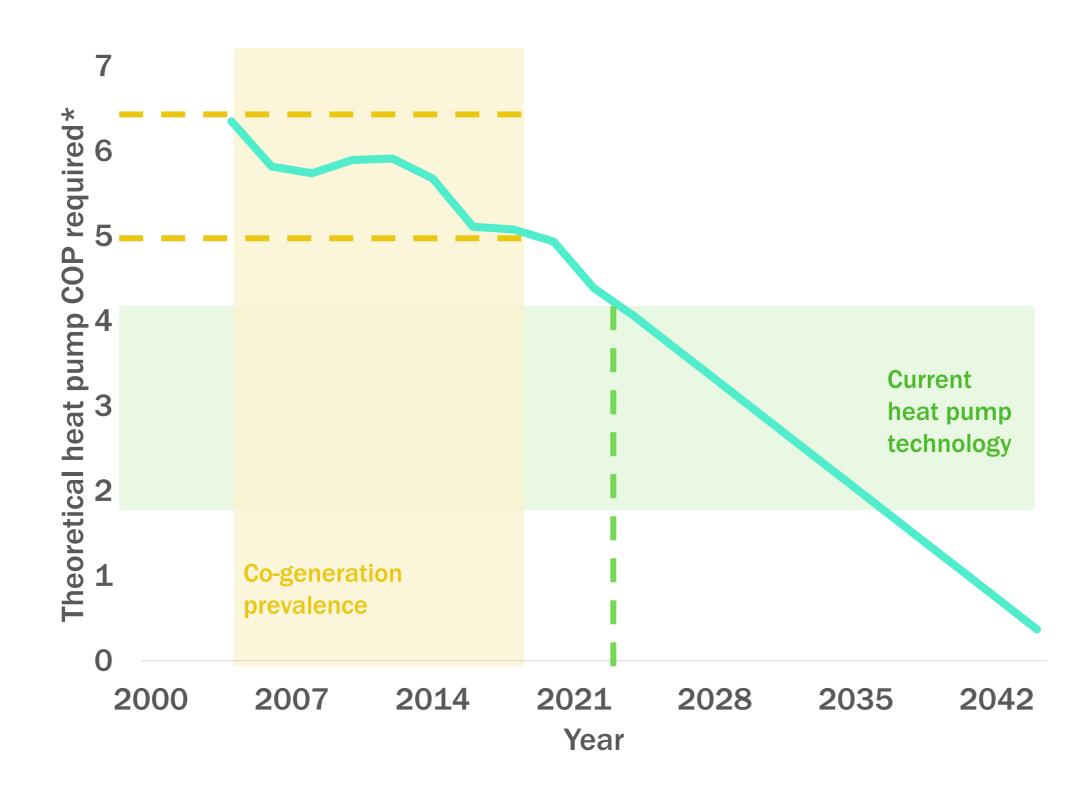

Hand in hand with NABERS, we started to shift our focus from energy to emissions...

Hand in hand with NABERS, we started to shift our focus from energy to emissions...

Technology and prices shift quickly – we learnt to work flexibly