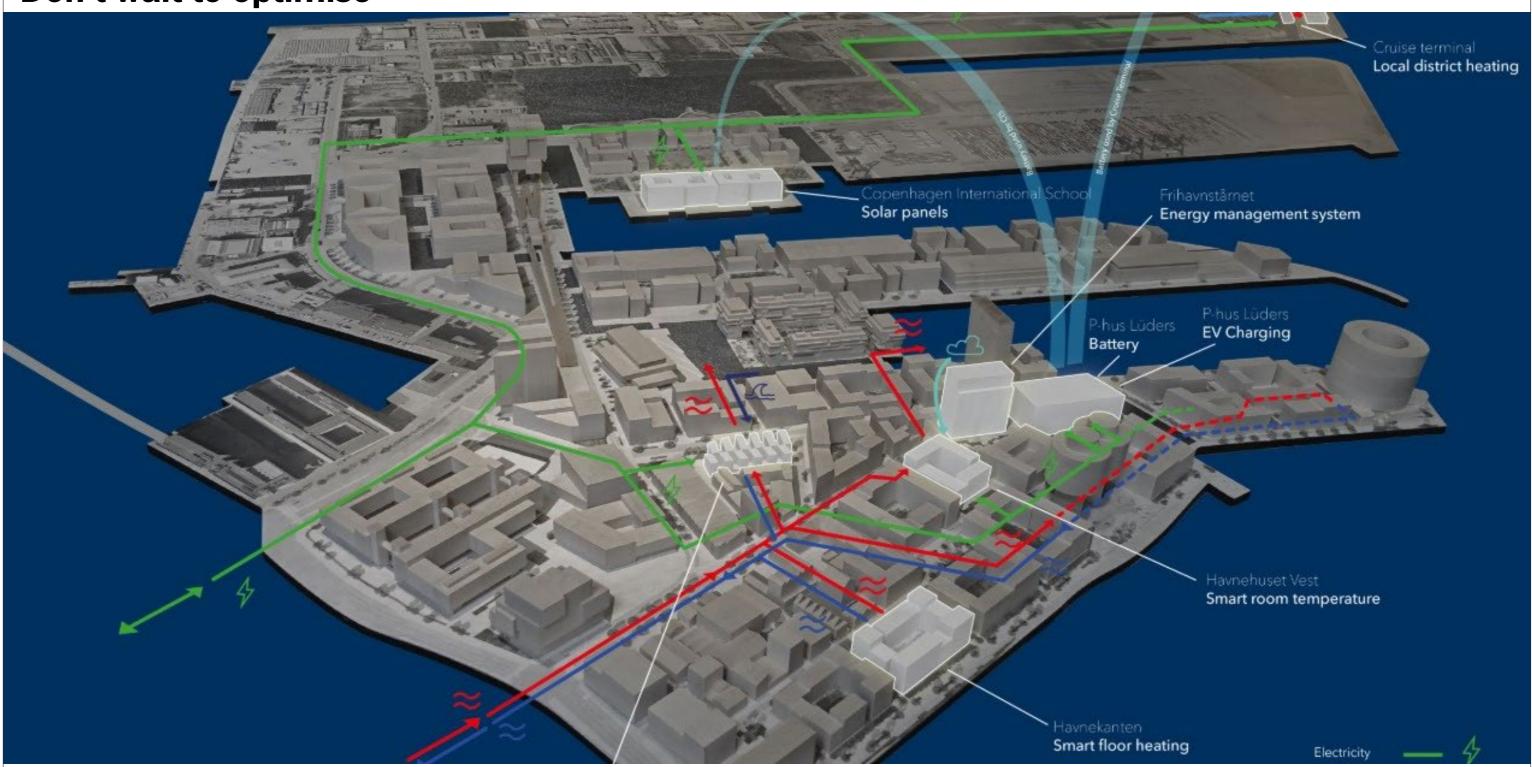

RS, we started to shift our focus from energy to emissions...



Technology and prices shift quickly – we learnt to work flexibly





10 YEARS

GenCost 2021-22

Final report

Paul Graham, Jenny Hayward, James Foster and Lisa Havas July 2022

| Coal fired electricity      | \$78-91/MWh   |
|-----------------------------|---------------|
| Combined cycle gas turbines | \$97/MWh      |
| Wind                        | \$150-214/MWh |
| Solar                       | \$400-473/MWh |



| Coal fired electricity      | \$87-118/MWh |
|-----------------------------|--------------|
| Combined cycle gas turbines | \$65-111/MWh |
| Wind                        | \$57/MWh     |
| Solar                       | \$65/MWh     |



Image: macsautoparts.com

#### WHAT CAN WE DO NOW?

Don't wait to optimise



Image: energylabnordhavn.com

#### WHAT CAN WE DO NOW?

#### Use the best evidence base



Image: energy.gov

### WHAT CAN WE DO NOW?

**Expect better things** 



#### hassellstudio.com