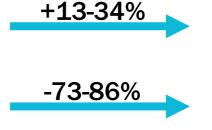

10 YEARS

GenCost 2021-22

Final report

Paul Graham, Jenny Hayward, James Foster and Lisa Havas July 2022

| Coal fired electricity      | \$78-91/MWh   |
|-----------------------------|---------------|
| Combined cycle gas turbines | \$97/MWh      |
| Wind                        | \$150-214/MWh |
| Solar                       | \$400-473/MWh |

| Coal fired electricity      | \$87-118/MWh |
|-----------------------------|--------------|
| Combined cycle gas turbines | \$65-111/MWh |
| Wind                        | \$57/MWh     |
| Solar                       | \$65/MWh     |