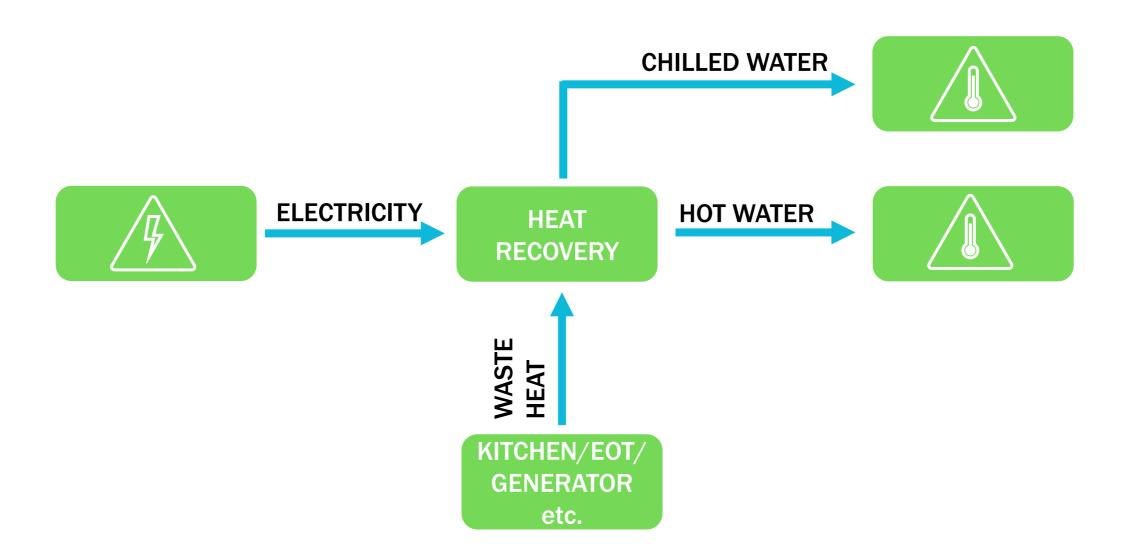

Hand in hand with NABERS, we started to shift our focus from energy to emissions...

Hand in hand with NABERS, we started to shift our focus from energy to emissions...

Technology and prices shift quickly – we learnt to work flexibly