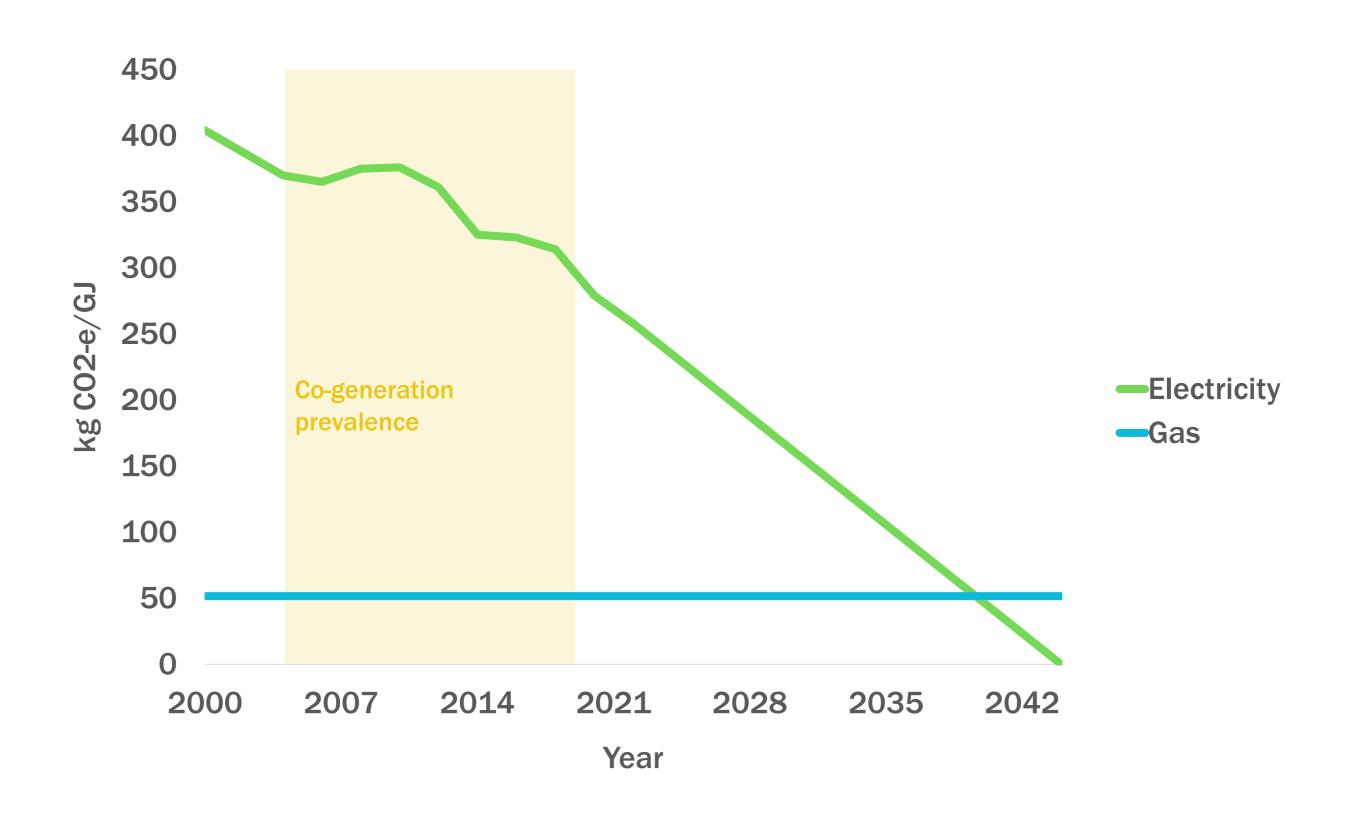

Hand in hand with NABERS, we started to shift our focus from energy to emissions...

Hand in hand with NABERS, we started to shift our focus from energy to emissions...

Technology and prices shift quickly – we learnt to work flexibly